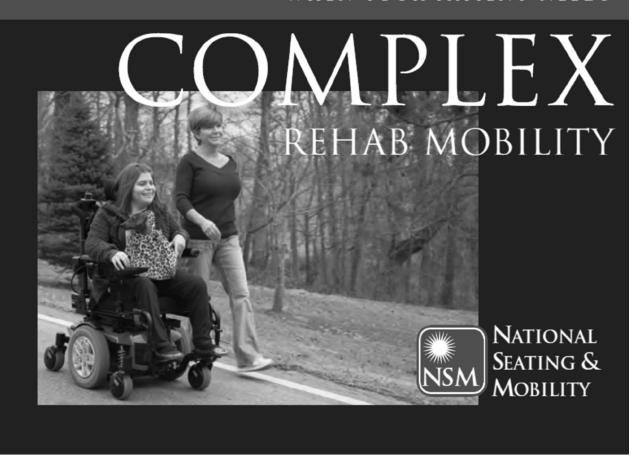

# National Seating & Mobility's only business is custom mobility, Rehab and adaptive seating systems.

During three decades, we've grown from five locations to a national network of professional Assistive Technology Providers (ATPs) serving clients, therapists and physicians across the U.S.

Our clients are often severely physically challenged. Most are pediatrics with diagnoses of birth defects, cerebral palsy, muscular dystrophy and spina bifida. We also serve teens, adults and seniors challenged with severe trauma, disease and skeletal disorders.

NSM works with physicians, therapists, and family members to provide proper equipment for functional use at home and throughout the community.

National Seating & Mobility 510 Incentive Drive Ft. Wayne, IN 46825-3376 (260) 489-5200